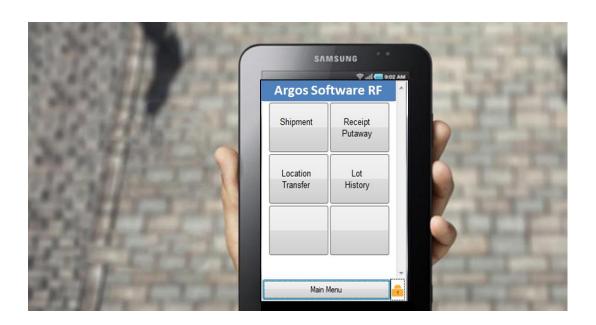

- Receiving inventory against a receipt in ABECAS INSIGHT
- Shipping inventory against a shipment in ABECAS INSIGHT
- Location transfers initiated from the handheld
- Physical and cycle counts based on items and locations in ABECAS INSIGHT

Argos Software can also build custom processes to drive your warehouse operations and meet your specific needs. Our capability allows for users to drive the Argos Warehouse Management System directly from the RF device screen through multiple menu options.